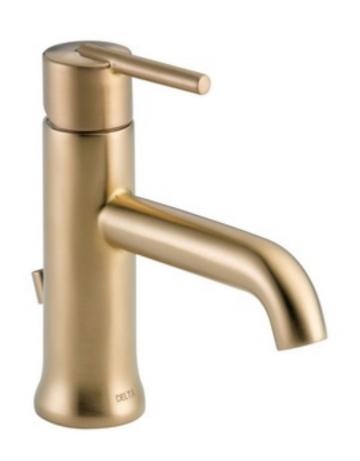

# Kitchen Plumbing

33" Stainless Undermount Sink

Delta Faucet with pull-out Sprayer Champagne Bronze

#### Powder Room

Delta Trinsic Single Hole Faucet Champagne Bronze

Powder Room "Parigi" K-2175-1-0 White

## Master Bathroom Plumbing

Porcelain Undermount Rectangular Sink

Delta Trinsic Single Hole Faucet Champagne Bronze

Delta Monitor Shower Champagne Bronze

# **Secondary Bathrooms Plumbing**

Delta Trinsic Single Hole Faucet Champagne Bronze

**Delta Monitor Shower** Matte Black