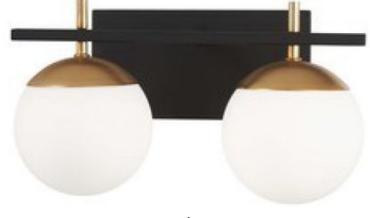

an Jasmine

#### Powder Room



Delta Trinsic Single Hole Faucet Champagne Bronze

Powder Room "Parigi" K-2175-1-0 White

## Master Bathroom Plumbing









Porcelain Undermount Rectangular Sink

Delta Trinsic Single Hole Faucet Champagne Bronze

Delta Monitor Shower Champagne Bronze

#### Master Bathroom Tile



Bath Floor Tile Sidewalk Jacks 12" x 24"



Shower Floor Tile
Shades Cool Grays 1" x 3" Mosaics



Shower Walls
Sidewalk Chalk 12" x 24"

# **Secondary Bathrooms Plumbing**





Delta Trinsic Single Hole Faucet Champagne Bronze

**Delta Monitor Shower** Matte Black

# Cabinetry

Slab Paint



### Countertops



Pebble 3cm Quartz eased edge

# **Secondary Baths**





Color by Numbers Tea For Two Gloss White 4" x 8



Bathroom Floor

Java Joint 12"x 24" French Press

# Lighting







Bedrooms



Kitchen Island Pendants



Dining



Attic