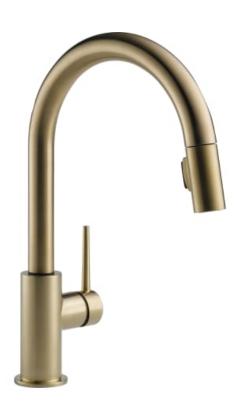

# Kitchen Plumbing

33" Stainless Undermount Sink

Delta Faucet with pull-out Sprayer Champagne Bronze