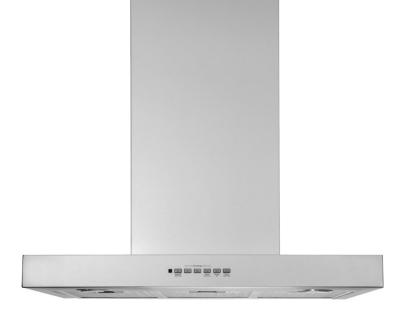

#### **Appliance Package**

GE Smooth Top Electric Range Convection JS760SLSS

GE Dishwasher with hidden controls DT535PSMSS

GE Designer Wall Hood VW8301SLSS

Sharpe Microwave Drawer SKB6524PSY