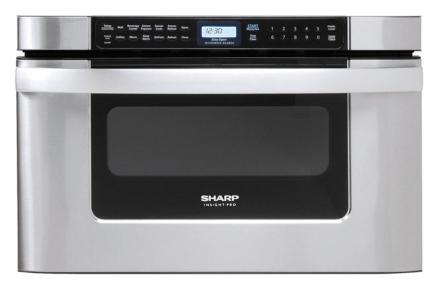

#### **Appliance Package**

GE Smooth Top Electric Range Convection JS760SLSS

GE Dishwasher with hidden controls DT535PSMSS

GE Designer Wall Hood VW8301SLSS

Sharpe Microwave Drawer SKB6524PSY