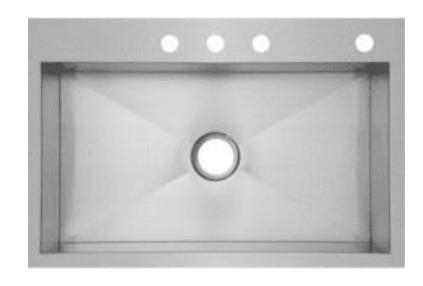

# Kitchen Plumbing

33" Stainless Undermount Sink

Delta Faucet with pull-out Sprayer Champagne Bronze