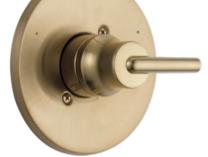

#### Powder Room

Delta Trinsic Single Hole Faucet Champagne Bronze

Powder Room "Parigi" K-2175-1-0 White

## Master Bathroom Plumbing

Porcelain Undermount Rectangular Sink

Delta Trinsic Single Hole Faucet Champagne Bronze

Delta Monitor Shower Champagne Bronze

# **Secondary Bathrooms Plumbing**

Delta Trinsic Single Hole Faucet Champagne Bronze

**Delta Monitor Shower** Matte Black