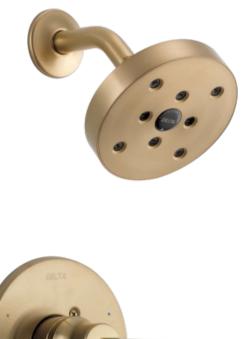

## Master Bathroom Plumbing

Porcelain Undermount Rectangular Sink

Delta Trinsic Single Hole Faucet Champagne Bronze

Delta Monitor Shower Champagne Bronze

# **Secondary Bathrooms Plumbing**

Delta Trinsic Single Hole Faucet Champagne Bronze

**Delta Monitor Shower** Matte Black