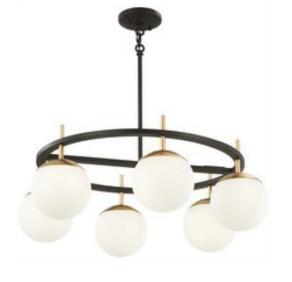

ic Single Hole Faucet Champagne Bronze

Powder Room "Parigi" K-2175-1-0 White

## Master Bathroom Plumbing









Porcelain Undermount Rectangular Sink

Delta Trinsic Single Hole Faucet Champagne Bronze

Delta Monitor Shower Champagne Bronze

#### Master Bathroom Tile



Bath Floor Tile Sidewalk Jacks 12" x 24"



Shower Floor Tile
Shades Cool Grays 1" x 3" Mosaics



Shower Walls
Sidewalk Chalk 12" x 24"

# **Secondary Bathrooms Plumbing**





Delta Trinsic Single Hole Faucet Champagne Bronze

**Delta Monitor Shower** Matte Black

# Cabinetry

Slab Paint



### Countertops



Pebble 3cm Quartz eased edge

# **Secondary Baths**





Color by Numbers Tea For Two Gloss White 4" x 8



Bathroom Floor

Java Joint 12"x 24" French Press

# Lighting







Bedrooms



Kitchen Island Pendants



Dining



Attic