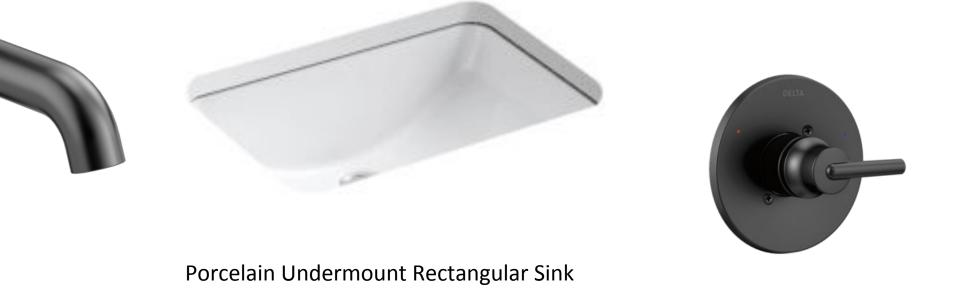

# **Secondary Bathrooms Plumbing**

Delta Trinsic Single Hole Faucet Champagne Bronze

**Delta Monitor Shower** Matte Black