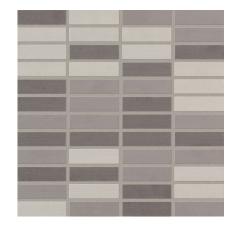

#### Master Bathroom Tile

Bath Floor Tile Sidewalk Jacks 12" x 24"

Shower Floor Tile
Shades Cool Grays 1" x 3" Mosaics

Shower Walls
Sidewalk Chalk 12" x 24"