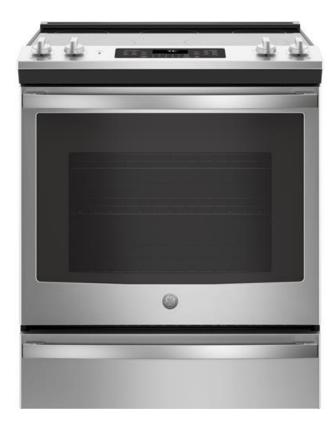

#### **Appliance Package**

GE Smooth Top Electric Range Convection JS760SLSS

GE Dishwasher with hidden controls DT535PSMSS

GE Designer Wall Hood VW8301SLSS

Sharpe Microwave Drawer SKB6524PSY