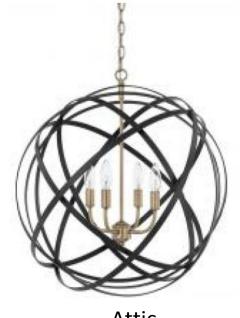

Hole Faucet Champagne Bronze

Powder Room "Parigi" K-2175-1-0 White

## Master Bathroom Plumbing









Porcelain Undermount Rectangular Sink

Delta Trinsic Single Hole Faucet Champagne Bronze

Delta Monitor Shower Champagne Bronze

#### Master Bathroom Tile



Bath Floor Tile Sidewalk Jacks 12" x 24"



Shower Floor Tile
Shades Cool Grays 1" x 3" Mosaics



Shower Walls
Sidewalk Chalk 12" x 24"

# **Secondary Bathrooms Plumbing**





Delta Trinsic Single Hole Faucet Champagne Bronze

**Delta Monitor Shower** Matte Black

# Cabinetry

Slab Paint



### Countertops



Pebble 3cm Quartz eased edge

# **Secondary Baths**





Color by Numbers Tea For Two Gloss White 4" x 8



Bathroom Floor

Java Joint 12"x 24" French Press

# Lighting







Bedrooms



Kitchen Island Pendants



Dining



Attic