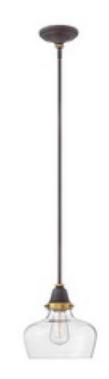

Powder Room



Delta Trinsic Single Hole Faucet Champagne Bronze

Powder Room "Parigi" K-2175-1-0 White

## Master Bathroom Plumbing









Porcelain Undermount Rectangular Sink

Delta Trinsic Single Hole Faucet Champagne Bronze

Delta Monitor Shower Champagne Bronze

#### Master Bathroom Tile



Bath Floor Tile Sidewalk Jacks 12" x 24"



Shower Floor Tile
Shades Cool Grays 1" x 3" Mosaics



Shower Walls
Sidewalk Chalk 12" x 24"

# **Secondary Bathrooms Plumbing**





Delta Trinsic Single Hole Faucet Champagne Bronze

**Delta Monitor Shower** Matte Black

# Cabinetry

Slab Paint



### Countertops



Pebble 3cm Quartz eased edge

# **Secondary Baths**





Color by Numbers Tea For Two Gloss White 4" x 8



Bathroom Floor

Java Joint 12"x 24" French Press

# Lighting







Bedrooms



Kitchen Island Pendants



Dining



Attic