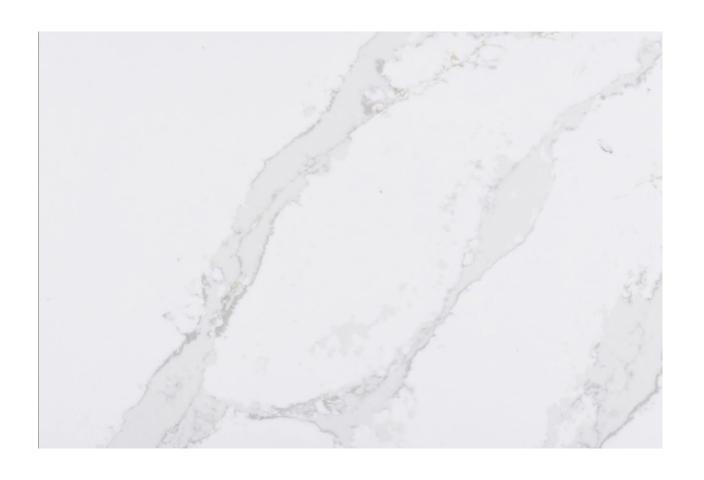

# LUXITY

TERRACES

Unit A

# Kitchen Cabinetry and Countertops

#### Slab Paint





White

Calacatta Gold 3cm Quartz eased edge

#### **Cabinet Hardware**

#### Kitchen and Baths

Modern Brushed Gold



**Drawer Pulls** 



**Door Knobs** 

# Kitchen Plumbing



33" Stainless Undermount Sink



Delta Faucet with pull-out Sprayer Champagne Bronze

# Kitchen Backsplash

*New Yorker* 3" x 12" 1/3<sup>rd</sup> Lay



Smoke

#### **Appliance Package**



GE Smooth Top Electric Range Convection JS760SLSS



GE Dishwasher with hidden controls DT535PSMSS



GE Designer Wall Hood VW8301SLSS



Sharpe Microwave Drawer SKB6524PSY

# Hardwood Flooring

1<sup>st</sup> Floor Entry, 2<sup>nd</sup> Floor, 3<sup>rd</sup> Floor

Café Dream 5" Engineered Fusion Oak



# Carpet Areas



Tibetan Jasmine

#### Powder Room



Delta Trinsic Single Hole Faucet Champagne Bronze

Powder Room "Par