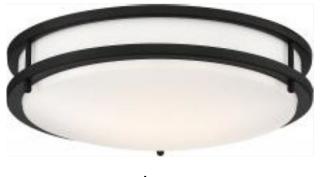

asmine

#### Powder Room



Delta Trinsic Single Hole Faucet Champagne Bronze

Powder Room "Parigi" K-2175-1-0 White

## Master Bathroom Plumbing









Porcelain Undermount Rectangular Sink

Delta Trinsic Single Hole Faucet Champagne Bronze

Delta Monitor Shower Champagne Bronze

#### Master Bathroom Tile



Bath Floor Tile Sidewalk Jacks 12" x 24"



Shower Floor Tile
Shades Cool Grays 1" x 3" Mosaics



Shower Walls
Sidewalk Chalk 12" x 24"

# **Secondary Bathrooms Plumbing**





Delta Trinsic Single Hole Faucet Champagne Bronze

**Delta Monitor Shower** Matte Black

# Cabinetry

Slab Paint



### Countertops



Pebble 3cm Quartz eased edge

# **Secondary Baths**





Color by Numbers Tea For Two Gloss White 4" x 8



Bathroom Floor

Java Joint 12"x 24" French Press

# Lighting







Bedrooms



Kitchen Island Pendants



Dining



Attic