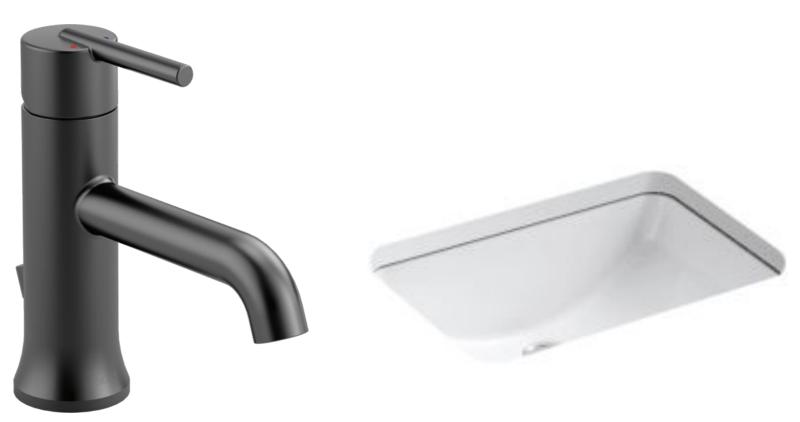

## Master Bathroom Plumbing

Porcelain Undermount Rectangular Sink

Delta Trinsic Single Hole Faucet Champagne Bronze

Delta Monitor Shower Champagne Bronze